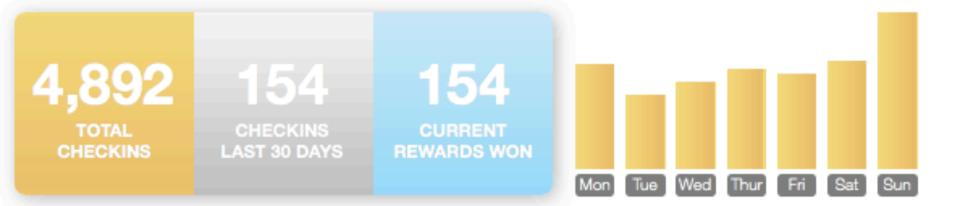

#### MAMBO ITALIA RESTAURANT

CHECKINS 10

"Pepperoni pizza"
Recommendation from
254XXXXXX784