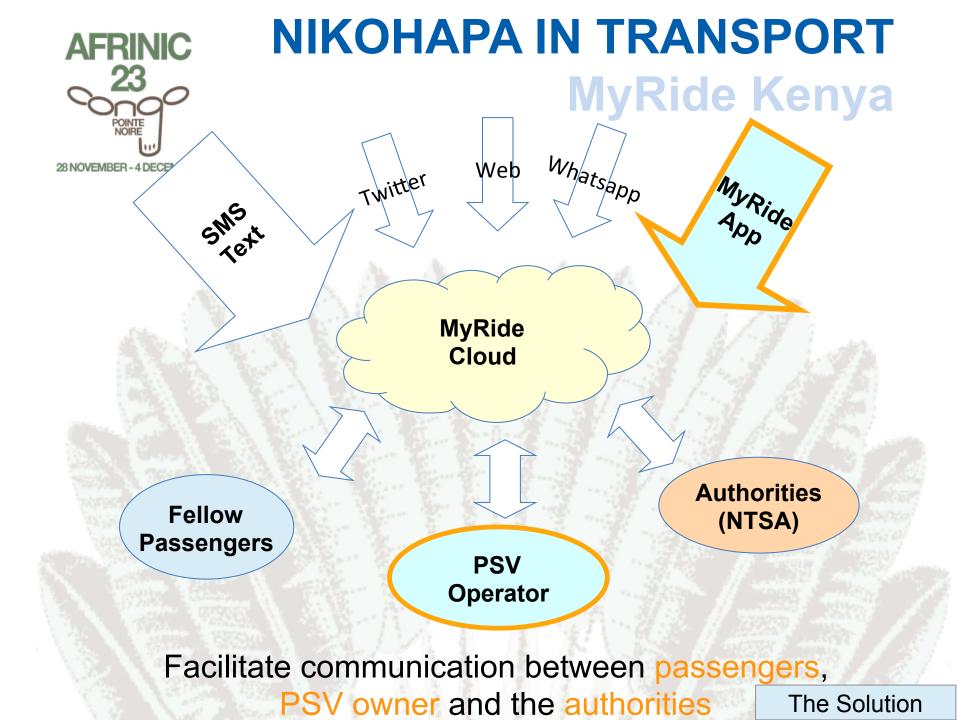

### WE HAVE AN APP FOR THAT

The Solution

### **COMPLAINTS PORTAL**

The Solution

# **MyRide In-PSV POSTER**

Enables reporting, reminds PSV crew