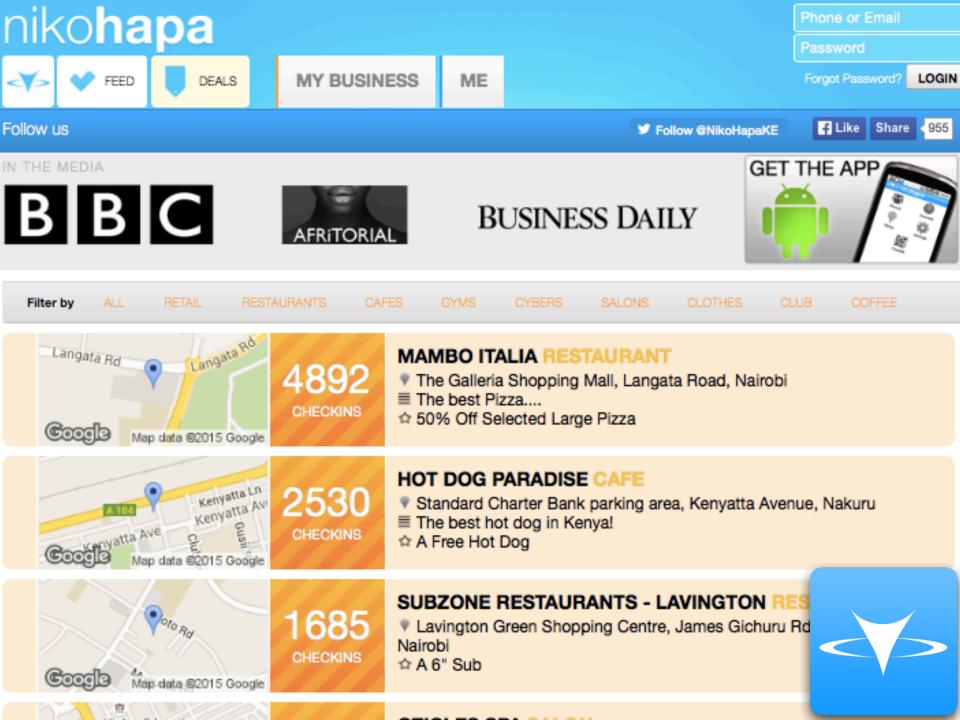

#### MAMBO ITALIA RESTAURANT

CHECKINS 10

"Pepperoni pizza"
Recommendation from
254XXXXXX784