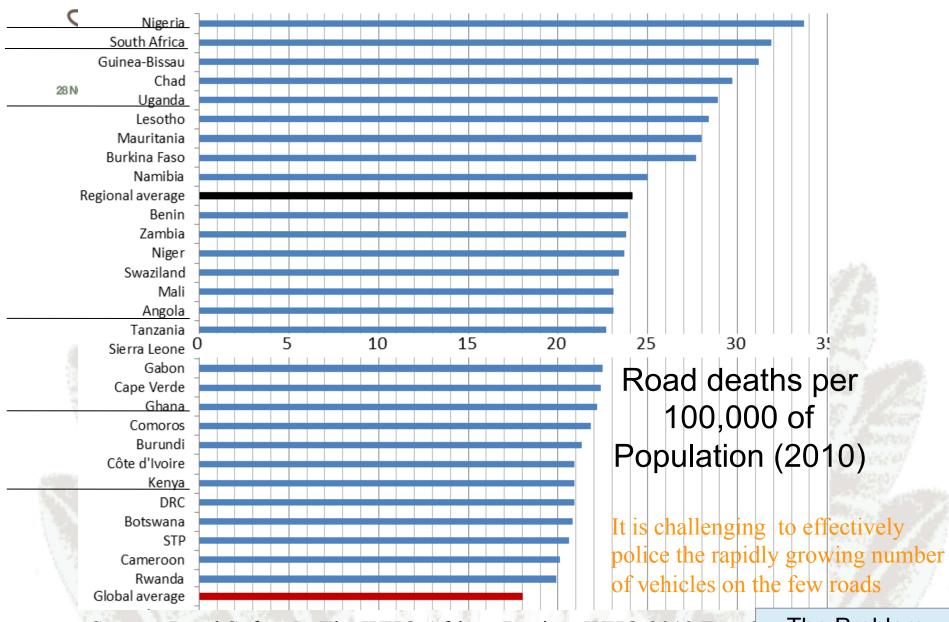

# AFRINIC THE PROBLEM IS HUGE

Source: Road Safety In The WHO African Region, WHO 2013 Fact S

The Problem