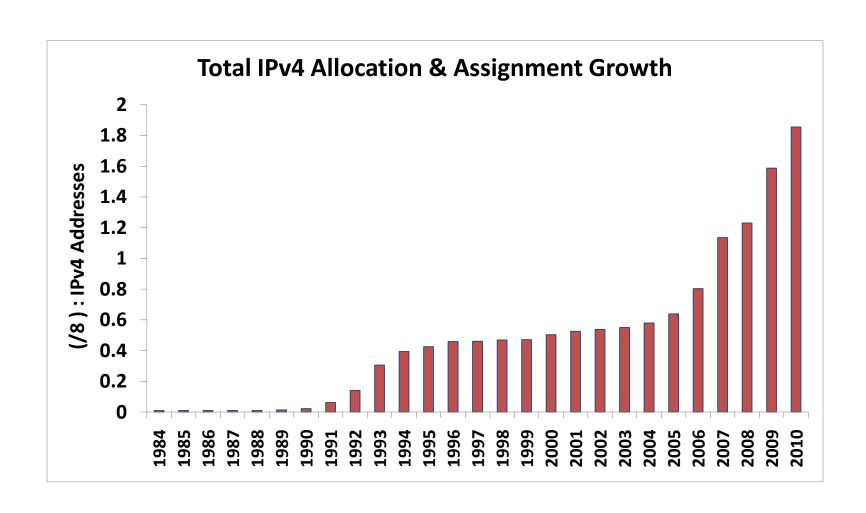

#### v4 Exhaustion

- Address requests "needs-based".
  - Will issue 12 month addressing needs.
- Careful vetting for new members.
  - Registered in service region
  - IP networks/infrastructure Africa
  - "Briefcase" companies.
    - Proof of existence of IP network.
- Utilization of previous allocations.

#### **Pool Status**

Average Monthly Consumption Rates:

- 2009: 7.6 (/16s) per month

- 2010: 13.7 (/16s) per month

- Pool depletion at current consumption rate:
  - ~ 3 yrs.

**2010 - Monthly** 