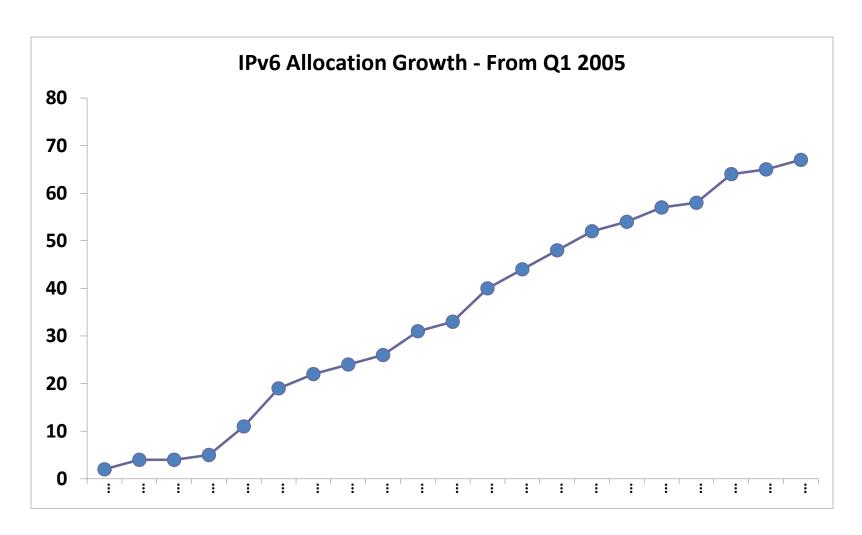

#### **IPv6** Awareness

- v4 requestors are advised to request for v6.
- Incentives made clear
  - No effect on fees.
  - AfriNIC v6 workshops are free
- Usual feedback ©
  - Thank you, we shall advise in due course.
  - Great pitch, guys. I'll get back to you.
  - Thanks for the advice.