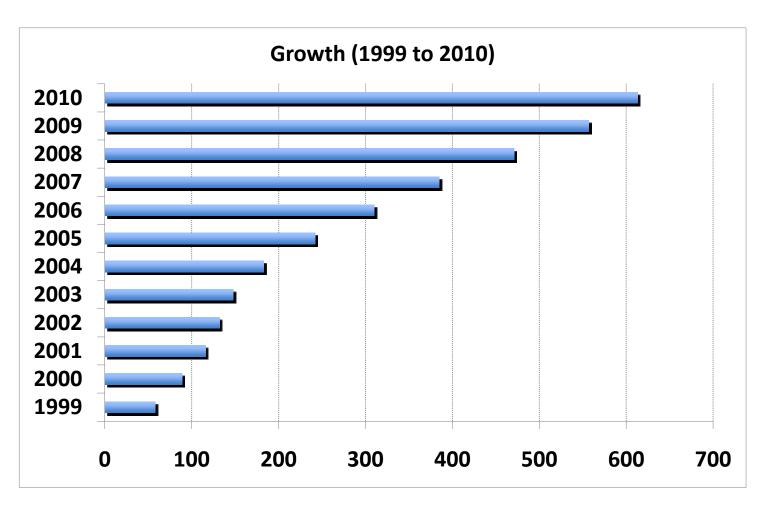

urce Request Analyst, CSR

# AfriNIC-12 Kigali-Rwanda 23 May - 4 June 2010

#### v4 Exhaustion

- Address requests "needs-based".
  - Will issue 12 month addressing needs.
- Careful vetting for new members.
  - Registered in service region
  - IP networks/infrastructure Africa
  - "Briefcase" companies.
    - Proof of existence of IP network.
- Utilization of previous allocations.

# AfriNIC-12 Kigali-Rwanda 23 May - 4 June 2010

#### **IPv6** Awareness

- v4 requestors are advised to request for v6.
- Incentives made clear
  - No effect on fees.
  - AfriNIC v6 workshops are free
- Usual feedback ©
  - Thank you, we shall advise in due course.
  - Great pitch, guys. I'll get back to you.
  - Thanks for the advice.











# Distribution of LIR Members by Size (or Billing Category)

















#### **Pool Status**





Average Monthly Consumption Rates:

- 2009: 7.6 (/16s) per month

- 2010: 13.7 (/16s) per month

- Pool depletion at current consumption rate:
  - ~ 3 yrs.



**2010 - Monthly** 









#### **Distribution**









#### **Distribution:**





#### Stats: ASN

#### **ASN Assignments**





## **END**