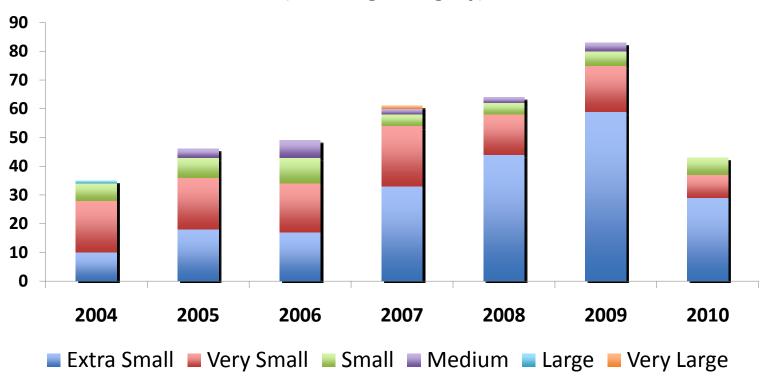

Resource Request Analyst, CSR

# AfriNIC-12 Kigali-Rwanda 23 May - 4 June 2010

#### v4 Exhaustion

- Address requests "needs-based".
  - Will issue 12 month addressing needs.
- Careful vetting for new members.
  - Registered in service region
  - IP networks/infrastructure Africa
  - "Briefcase" companies.
    - Proof of existence of IP network.
- Utilization of previous allocations.

# AfriNIC-12 Kigali-Rwanda 23 May - 4 June 2010

#### **IPv6** Awareness

- v4 requestors are advised to request for v6.
- Incentives made clear
  - No effect on fees.
  - AfriNIC v6 workshops are free
- Usual feedback ©
  - Thank you, we shall advise in due course.
  - Great pitch, guys. I'll get back to you.
  - Thanks for the advice.











# Distribution of LIR Members by Size (or Billing Category)

















#### **Pool Status**





Average Monthly Consumption Rates:

- 2009: 7.6 (/16s) per month

- 2010: 13.7 (/16s) per month

- Pool depletion at current consumption rate:
  - ~ 3 yrs.



**2010 - Monthly** 









#### **Distribution**









#### **Distribution:**





#### Stats: ASN

#### **ASN Assignments**





## **END**