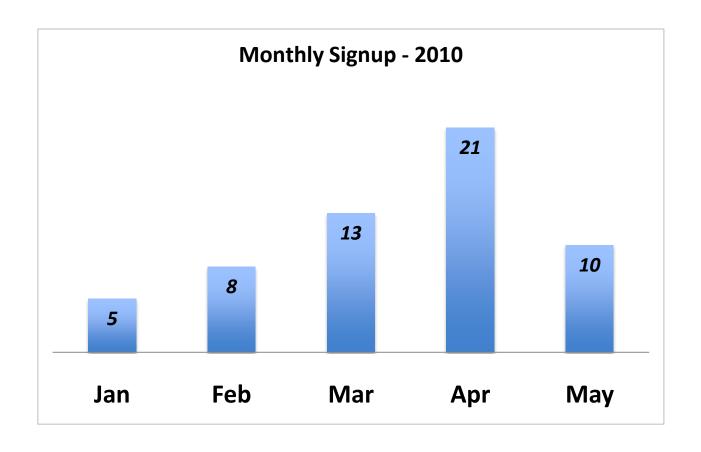

uest Analyst, CSR

# AfriNIC-12 Kigali-Rwanda 23 May - 4 June 2010

#### v4 Exhaustion

- Address requests "needs-based".
  - Will issue 12 month addressing needs.
- Careful vetting for new members.
  - Registered in service region
  - IP networks/infrastructure Africa
  - "Briefcase" companies.
    - Proof of existence of IP network.
- Utilization of previous allocations.

# AfriNIC-12 Kigali-Rwanda 23 May - 4 June 2010

#### **IPv6** Awareness

- v4 requestors are advised to request for v6.
- Incentives made clear
  - No effect on fees.
  - AfriNIC v6 workshops are free
- Usual feedback ©
  - Thank you, we shall advise in due course.
  - Great pitch, guys. I'll get back to you.
  - Thanks for the advice.











# Distribution of LIR Members by Size (or Billing Category)

















#### **Pool Status**





Average Monthly Consumption Rates:

- 2009: 7.6 (/16s) per month

- 2010: 13.7 (/16s) per month

- Pool depletion at current consumption rate:
  - ~ 3 yrs.



**2010 - Monthly** 









#### **Distribution**









#### **Distribution:**





#### Stats: ASN

#### **ASN Assignments**





## **END**