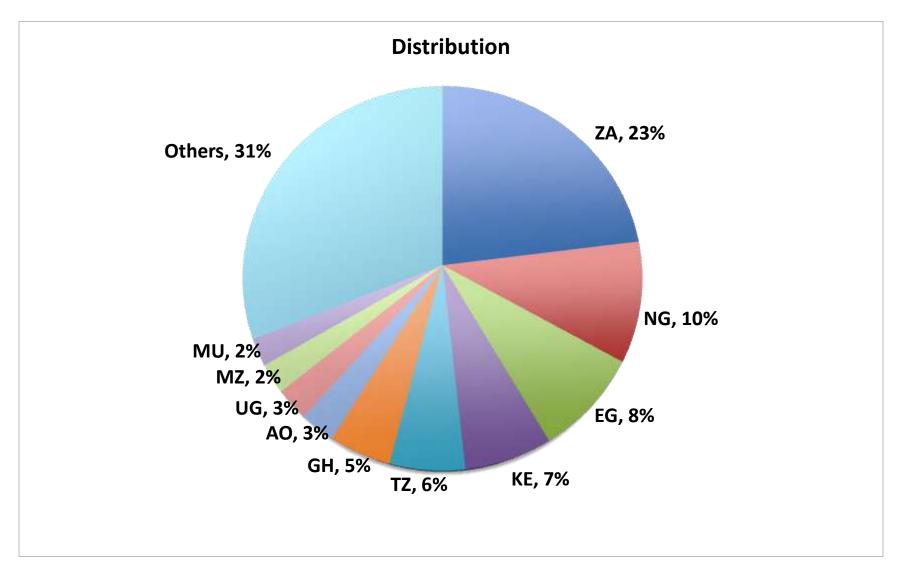

Request Analyst, CSR

# AfriNIC-12 Kigali-Rwanda 23 May - 4 June 2010

#### v4 Exhaustion

- Address requests "needs-based".
  - Will issue 12 month addressing needs.
- Careful vetting for new members.
  - Registered in service region
  - IP networks/infrastructure Africa
  - "Briefcase" companies.
    - Proof of existence of IP network.
- Utilization of previous allocations.

# AfriNIC-12 Kigali-Rwanda 23 May - 4 June 2010

#### **IPv6** Awareness

- v4 requestors are advised to request for v6.
- Incentives made clear
  - No effect on fees.
  - AfriNIC v6 workshops are free
- Usual feedback ©
  - Thank you, we shall advise in due course.
  - Great pitch, guys. I'll get back to you.
  - Thanks for the advice.











# Distribution of LIR Members by Size (or Billing Category)

















#### **Pool Status**





Average Monthly Consumption Rates:

- 2009: 7.6 (/16s) per month

- 2010: 13.7 (/16s) per month

- Pool depletion at current consumption rate:
  - ~ 3 yrs.



**2010 - Monthly** 









#### **Distribution**









#### **Distribution:**





#### Stats: ASN

#### **ASN Assignments**





## **END**