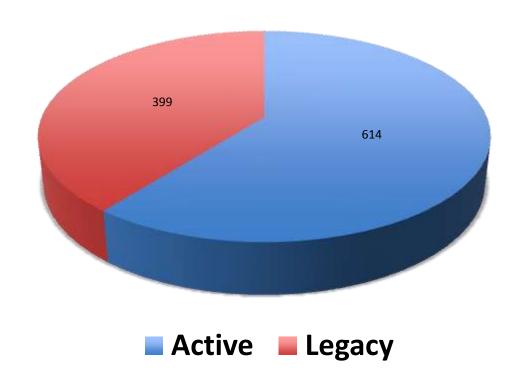

ce Reclamation & Revocation
  - Non paying members
- Recruitment
  - Resource Request Analyst, CSR

# AfriNIC-12 Kigali-Rwanda 23 May - 4 June 2010

#### v4 Exhaustion

- Address requests "needs-based".
  - Will issue 12 month addressing needs.
- Careful vetting for new members.
  - Registered in service region
  - IP networks/infrastructure Africa
  - "Briefcase" companies.
    - Proof of existence of IP network.
- Utilization of previous allocations.

# AfriNIC-12 Kigali-Rwanda 23 May - 4 June 2010

#### **IPv6** Awareness

- v4 requestors are advised to request for v6.
- Incentives made clear
  - No effect on fees.
  - AfriNIC v6 workshops are free
- Usual feedback ©
  - Thank you, we shall advise in due course.
  - Great pitch, guys. I'll get back to you.
  - Thanks for the advice.











# Distribution of LIR Members by Size (or Billing Category)

















#### **Pool Status**





Average Monthly Consumption Rates:

- 2009: 7.6 (/16s) per month

- 2010: 13.7 (/16s) per month

- Pool depletion at current consumption rate:
  - ~ 3 yrs.



**2010 - Monthly** 









#### **Distribution**









#### **Distribution:**





#### Stats: ASN

#### **ASN Assignments**





## **END**