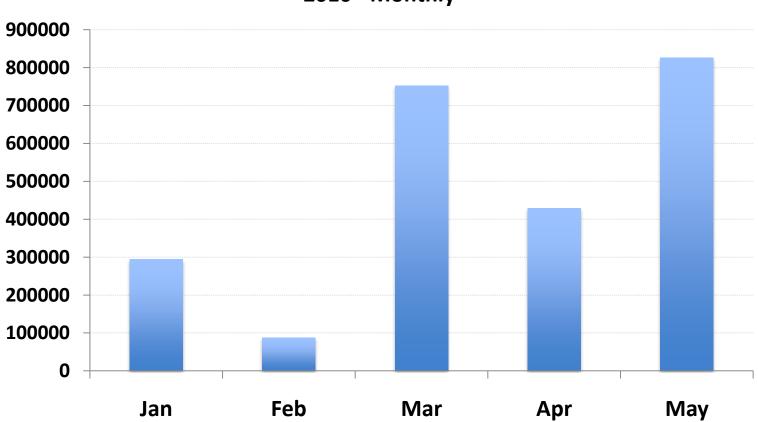

#### **Pool Status**

Average Monthly Consumption Rates:

- 2009: 7.6 (/16s) per month

- 2010: 13.7 (/16s) per month

- Pool depletion at current consumption rate:
  - ~ 3 yrs.

**2010 - Monthly** 